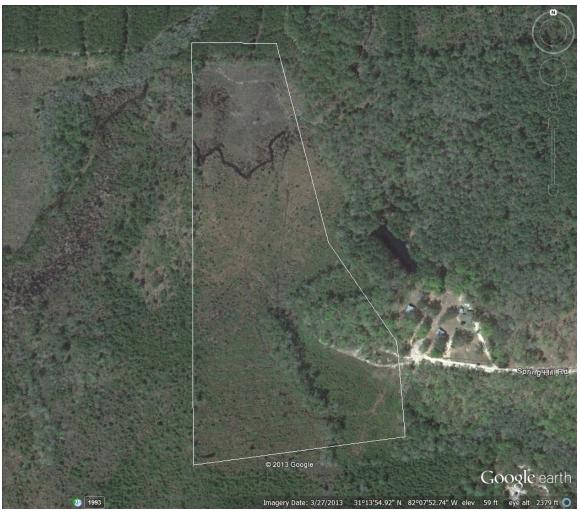

## LAND FOR SALE 38.82 +/- Acres Brantley County, Georgia

**LOCATION:** This tract is located in LL 237, LD 9<sup>th</sup> of Brantley County, Georgia. Access is from Spring Hill Road, a county road. This is located at the end of Spring Hill Road. The tract is approximately 60 miles north of Jacksonville, Florida and 35 miles west of Brunswick, Georgia and Interstate 95.

TRACT DESCRIPTION: This tract is a perfect game preserve. There is bountiful turkey, deer. There are interior roads giving access, by ATV, to the excellent hunting. The tract approximately 38.83 Acres. The tract is a timber tract with young reproduction. An area of bluff land is ideal for building a residence or a hunting camp area. There is a well on the site. Utilities to the tract are electricity and telephone. The bluff is located at the entrance to the tract and overlooks the entire tract to the west.

## **Brantley 38** (For location only)

Figure 1 Brantley 38 at End of Spring Hill Road

1-800 224 9939